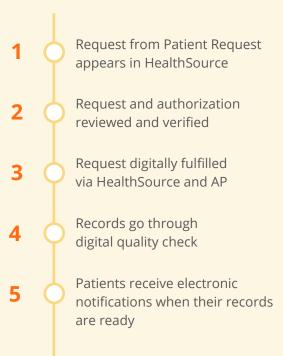

## Patient Request offers patients near-real-time access to their medical records

## HealthSource + API

Automated retrieval of patient data directly from EMR, customized for each provider's requirements

## **Digital Quality Assurance**

Optical Character Recognition and Natural Language Processing automate quality checks during fulfillment and before delivery

### **Secure Online Delivery**

Patients can receive records electronically through secured channels

# From Request to Fulfillment in as little as 5 minutes!

**Implementing Patient Request is quick and easy!** Learn more: <u>cioxhealth.com/contact-us/providers</u>