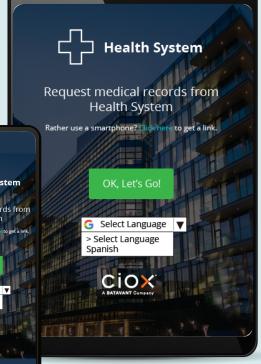

### Easy to implement with multi-lingual support

Quickly customize your request form, including Spanish forms, without changing the current form. Enjoy an easy implementation process.

### Secure and streamlined record requests

Ensure records are sent to the right person with ID verification. Simplify the process with no need for a login username or password.

#### Mobile Optimized for On-the-Go Record Requests

Conveniently access medical records from any device and on-the-go with a mobile-friendly process.